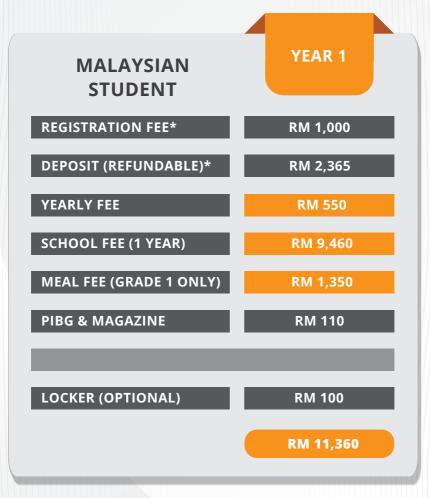

## **MALAYSIAN STUDENT**

**YEAR 2-3** 

**YEAR 4-6** 

**FORM 1-3** 

**FORM 4-5** (Account/ Commerce Stream)

**FORM 4-5** (Science Stream)

**REGISTRATION FEE\*** 

**DEPOSIT (REFUNDABLE)\*** 

RM 2,250

RM 2,400

RM 2,580

RM 1,000

RM 2,995

RM 3,090

**YEARLY FEE** 

**RM 550** 

**RM 550** 

**RM 600** 

**RM 600** 

RM 600

**SCHOOL FEE (1 YEAR)** 

RM 9,000

RM 9,600

RM 10,320

RM 11,820

RM12,360

**MEAL FEE (GRADE 1 ONLY)** 

**PIBG & MAGAZINE** 

**OTHERS\*** 

LOCKER (OPTIONAL)

**RM 110** 

**RM 43** 

**RM 200** 

**RM 100** 

RM 9,550

RM 10,150

RM 10,920

RM 12,420

RM 12,960